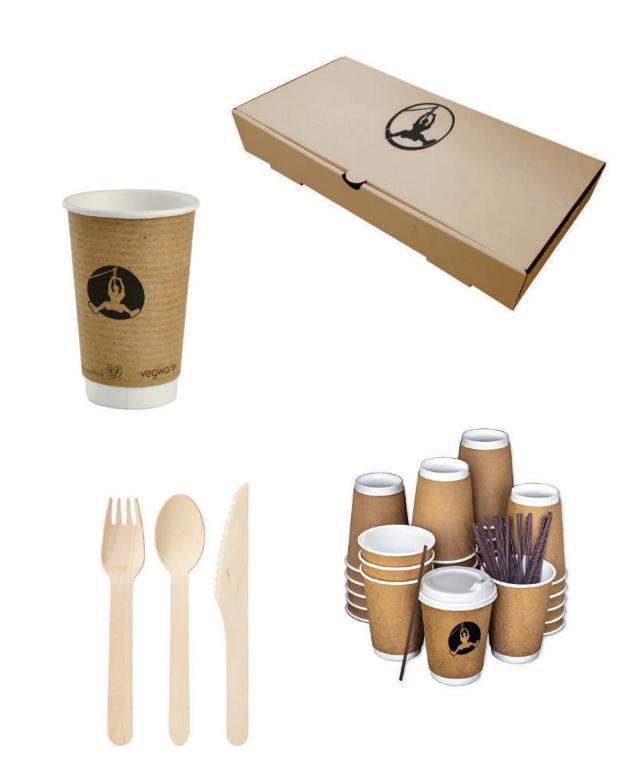

# PACKAGING

Update the Brighton Zip packaging to reflect the new brand and style guidelines.

Replace plasticware for sustainable materials that can be easily recycled and are biodegradable.

Replace multi-colour boxes with simple kraft boxes, so all packaging has a cohesive look.

- + BROWN KRAFT BOXES
- + RECYCLABLE, BIODEGRADABLE COFFEE CUPS
- + RECYCLABLE, BIODEGRADABLE PINT CUPS
- + BIODEGRADABLE BAMBOO CUTLERY
- + STAMPED WITH ZIP LOGO