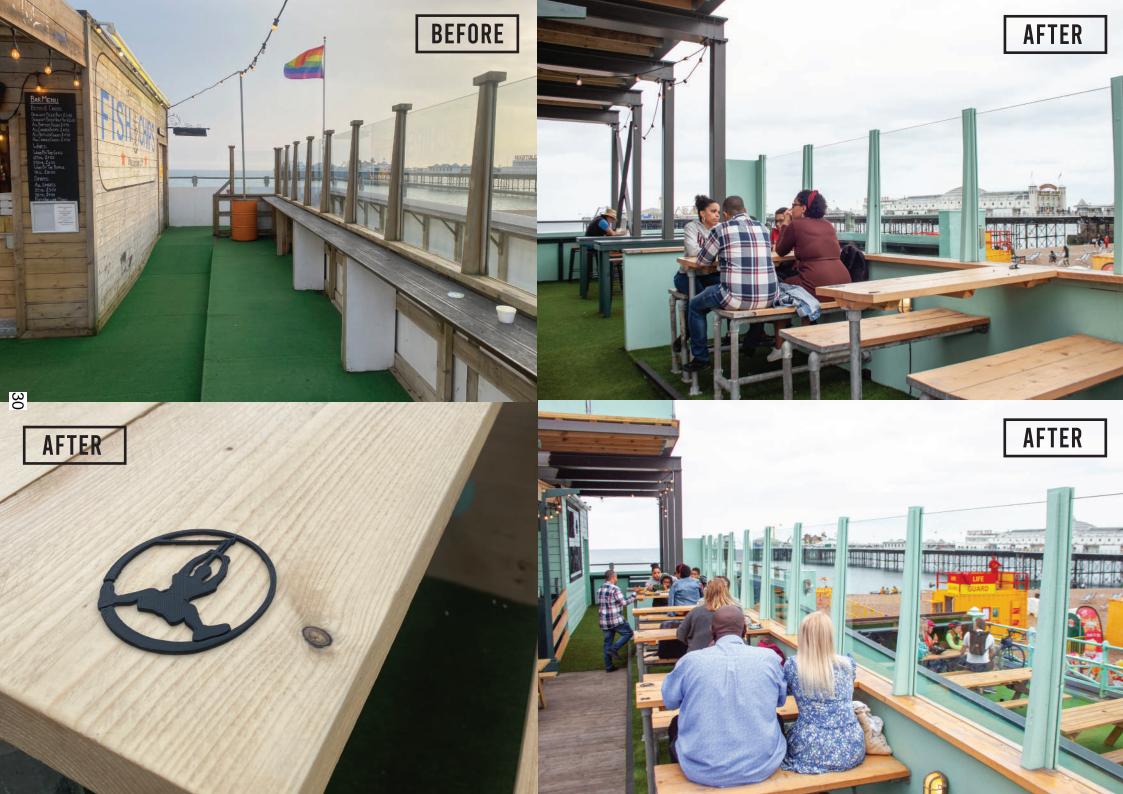

The long-term plans for the site were to create a permanent restaurant to cater for the tourist trade near Brighton Pier. In essence this plan remains the same, but The Brighton Zip seek to approach the project in a different way to align the operation with the cultural needs and behaviour of the local people of Brighton and Hove and to manage the social responsibility and challenges COVID-19 has brought to business in the hospitality and leisure sector.

# THE BRIEF

Brighton Zip wants to create a new hub for local residents, families, foodies and adventure seekers. They want to tap into Brighton's love for pop up - local food, local beer, and the love of socialising. They want to bring the traditions that local Brightonians all love about being a seaside town, while moving away from the traditional 'kiss me quick' and 'fish and chip' offering. Knowing that investment in indoor dining is incredibly risky at the moment they want to create a vibrant outdoor environment with a food and activity focus that local people can enjoy all year round.

# SITE

Re-Style the ZIP deck, to integrate with the local audiences more.

- + Clean and remove cluttered signage
- + Create a strong colour pallet that brings a mix of the tradition seafront styling with the new bolder colour choice
- + Bring the zip and the food court together to feel like one cohesive operation
- + Create an original asset to the site for local people to enjoy
- + Tidy the visuals and operational bar and kitchen elements
- + Make the coffee shop a more accessible unit that relates to the site
- + Create a clear entrance and brand for the site.
- + Install signage that give the space a title 'The Zip Deck'