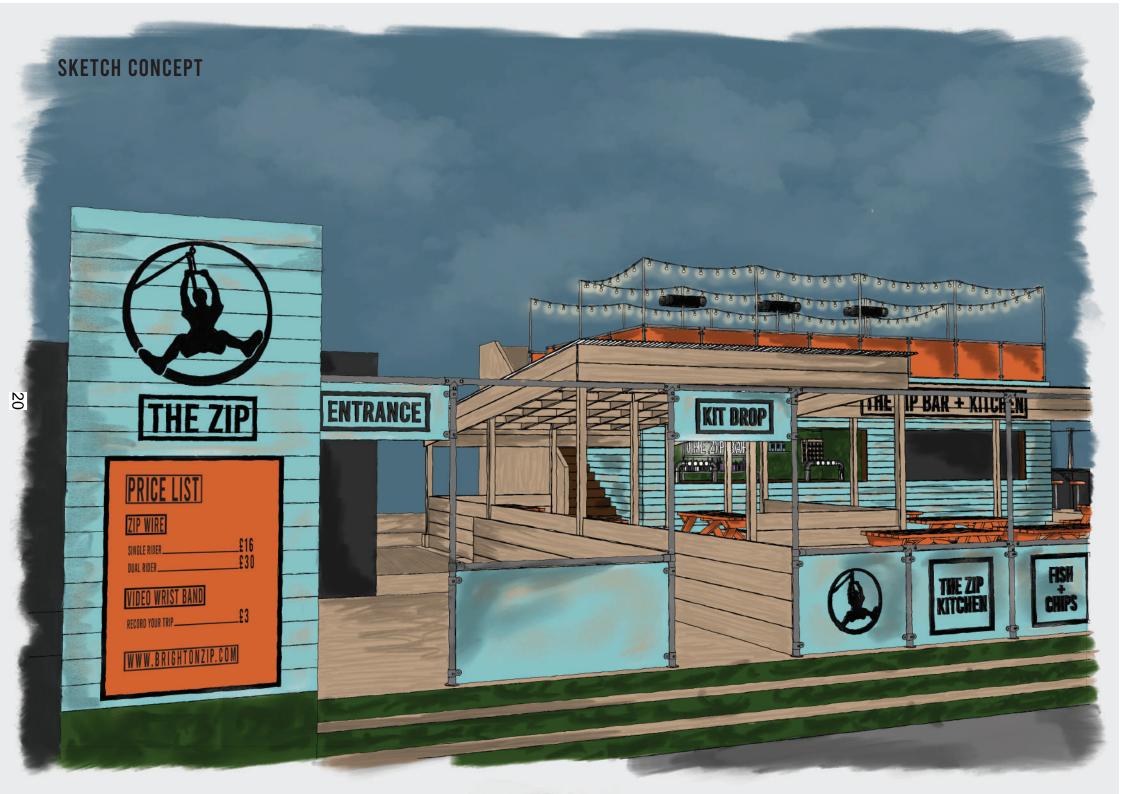

# SITE

Re-Style the ZIP deck, to integrate with the local audiences more.

- + Clean and remove cluttered signage
- + Create a strong colour pallet that brings a mix of the tradition seafront styling with the new bolder colour choice
- + Bring the zip and the food court together to feel like one cohesive operation
- + Create an original asset to the site for local people to enjoy
- + Tidy the visuals and operational bar and kitchen elements
- + Make the coffee shop a more accessible unit that relates to the site
- + Create a clear entrance and brand for the site.
- + Install signage that give the space a title 'The Zip Deck'