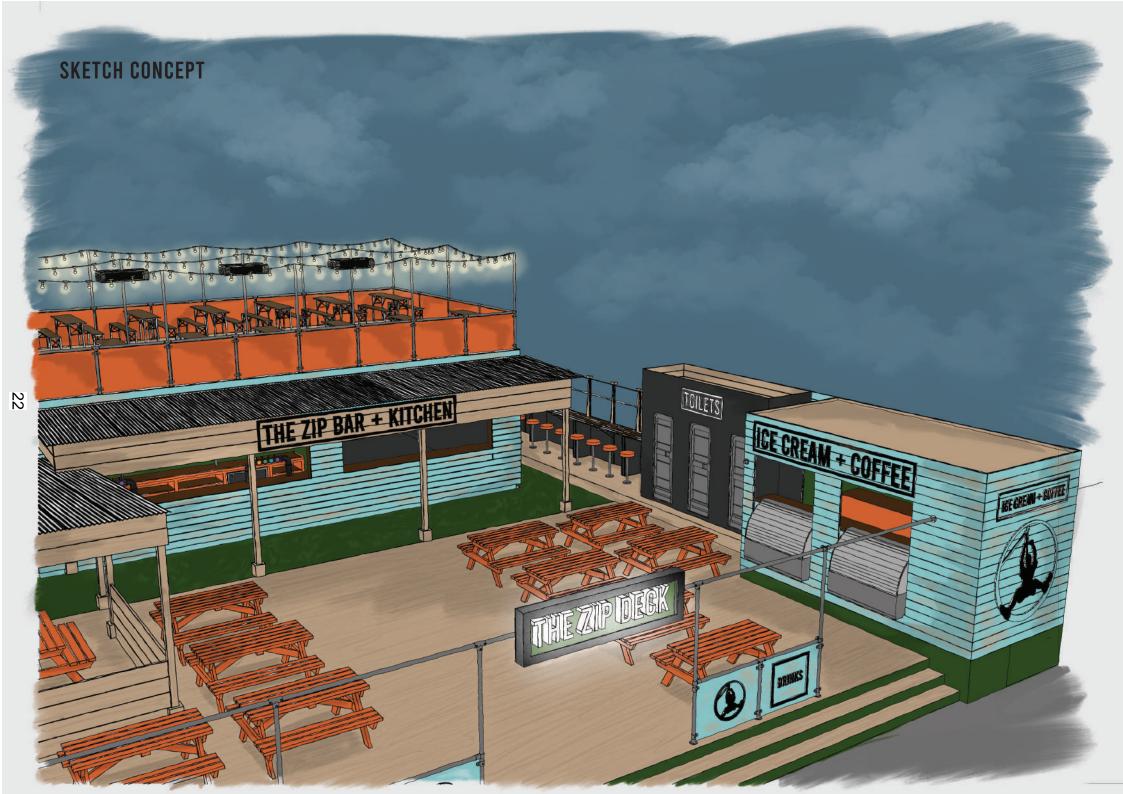

# THE BRIGHTON ZIP

**BRAND AND BUSINESS STRATEGY** 

# SITE

Re-Style the ZIP deck, to integrate with the local audiences more.

- + Clean and remove cluttered signage
- + Create a strong colour pallet that brings a mix of the tradition seafront styling with the new bolder colour choice
- + Bring the zip and the food court together to feel like one cohesive operation
- + Create an original asset to the site for local people to enjoy
- + Tidy the visuals and operational bar and kitchen elements
- + Make the coffee shop a more accessible unit that relates to the site
- + Create a clear entrance and brand for the site.
- + Install signage that give the space a title 'The Zip Deck'

# SITE LAYOUT PROPOSALS

3

19