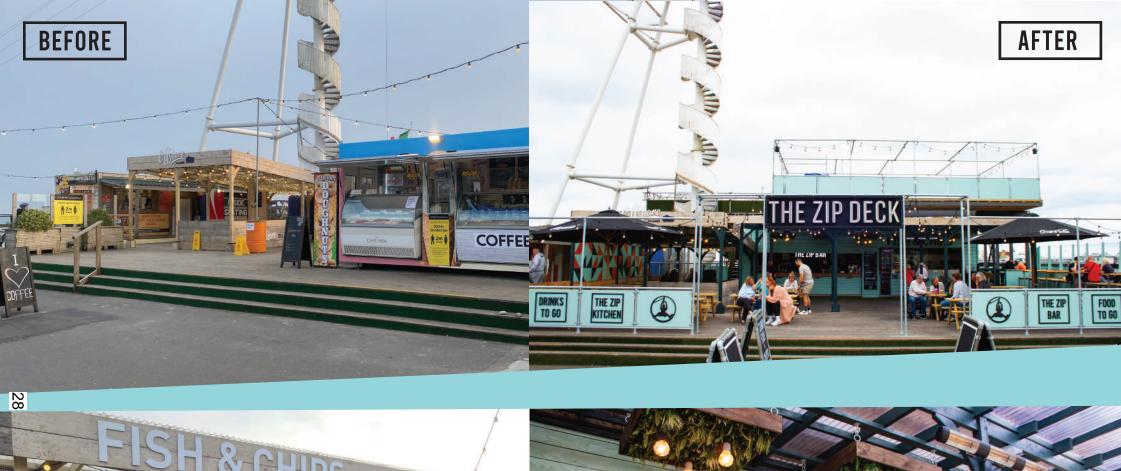

# SITE

Re-Style the ZIP deck, to integrate with the local audiences more.

- + Clean and remove cluttered signage
- + Create a strong colour pallet that brings a mix of the tradition seafront styling with the new bolder colour choice
- + Bring the zip and the food court together to feel like one cohesive operation
- + Create an original asset to the site for local people to enjoy
- + Tidy the visuals and operational bar and kitchen elements
- + Make the coffee shop a more accessible unit that relates to the site
- + Create a clear entrance and brand for the site.
- + Install signage that give the space a title 'The Zip Deck'