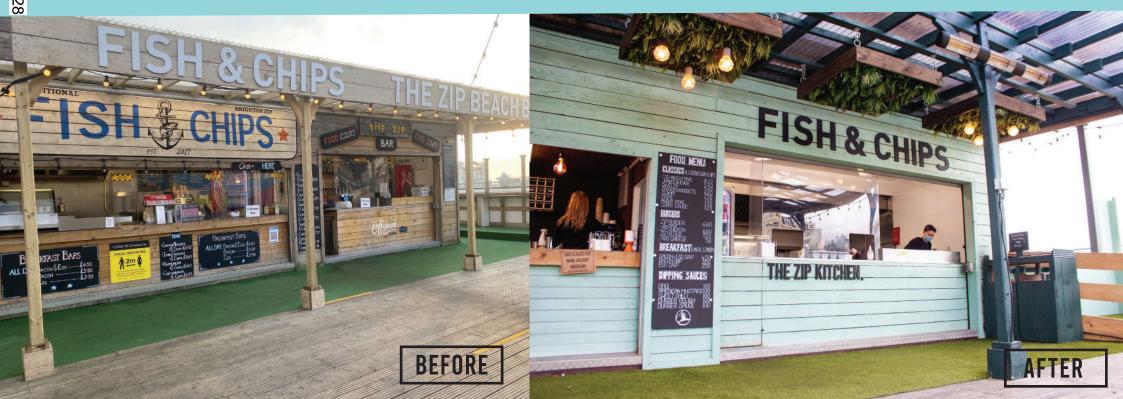

# SITE

Re-Style the ZIP deck, to integrate with the local audiences more.

- + Clean and remove cluttered signage
- + Create a strong colour pallet that brings a mix of the tradition seafront styling with the new bolder colour choice
- + Bring the zip and the food court together to feel like one cohesive operation
- + Create an original asset to the site for local people to enjoy
- + Tidy the visuals and operational bar and kitchen elements
- + Make the coffee shop a more accessible unit that relates to the site
- + Create a clear entrance and brand for the site.
- + Install signage that give the space a title 'The Zip Deck'