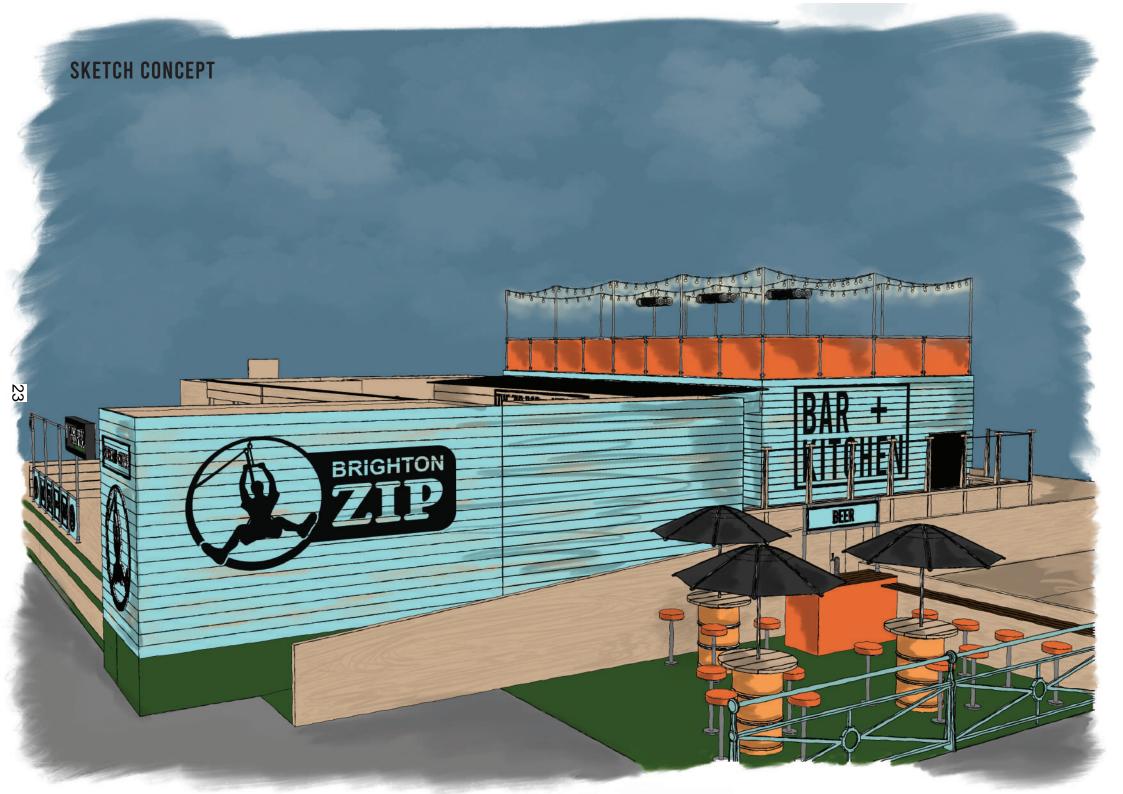

# THE BRIGHTON ZIP

**BRAND AND BUSINESS STRATEGY** 

# SITE

Re-Style the ZIP deck, to integrate with the local audiences more.

- + Clean and remove cluttered signage
- + Create a strong colour pallet that brings a mix of the tradition seafront styling with the new bolder colour choice
- + Bring the zip and the food court together to feel like one cohesive operation
- + Create an original asset to the site for local people to enjoy
- + Tidy the visuals and operational bar and kitchen elements
- + Make the coffee shop a more accessible unit that relates to the site
- + Create a clear entrance and brand for the site.
- + Install signage that give the space a title 'The Zip Deck'

# BRANDING

Create one clean brand across the whole operation and communication platforms.

- + Update logo
- + Create basic brand guidelines and follow them through all arms of the company
- + Tie the site clearly to the branding
- + Make a strong brand presence across the site
- + Make relationships with other brands that supports Brighton Zips goals
- + Make environmentally friendly choices in all branding activations