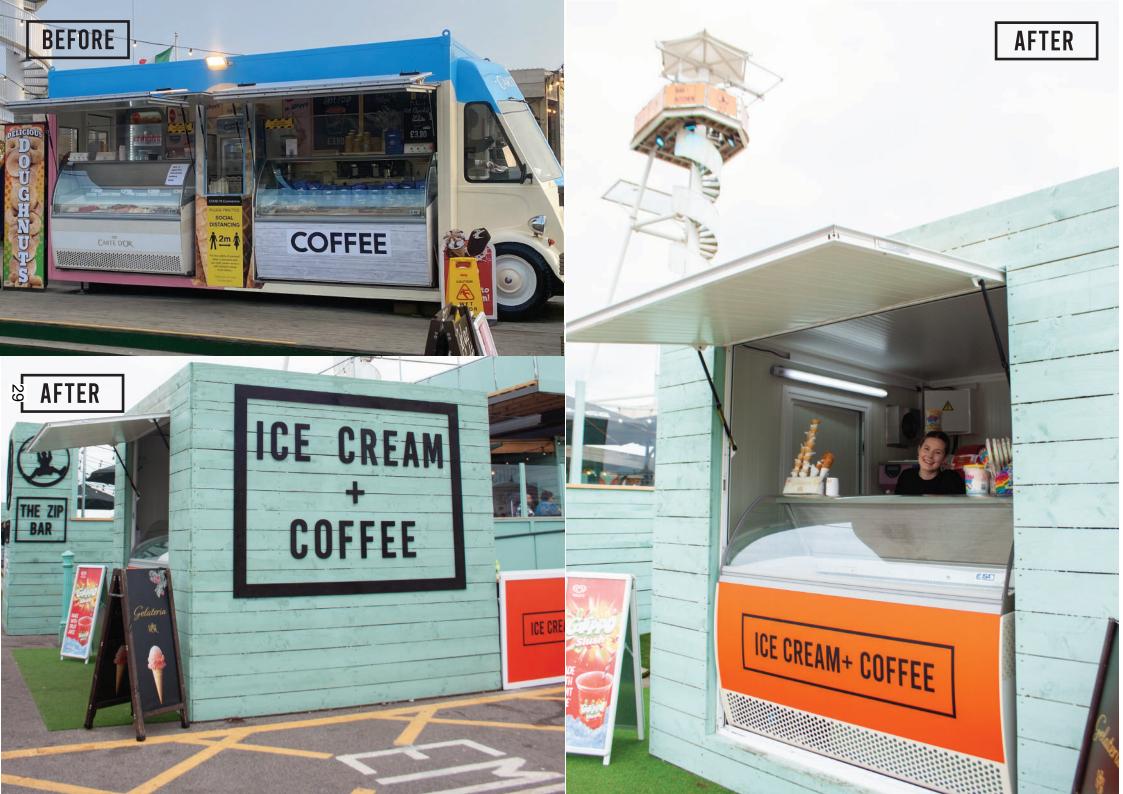

# **HISTORY**

The Brighton Zip has been operating since 2017. It is one of Brighton's major leisure offerings with over 25,000 riders a year. The zip is one of the few leisure activities that has a physical element to it. It consists not only of the zip wire itself but also the walk down the seafront to The Zip Base camp, this has two benefits one is the additional exercise and the other is giving customers the opportunity to see other businesses and shop fronts on the return walk. The site has been operated by the same person prior to Brighton Zip since 2011. The Zip operator was also responsible for bringing Brighton wheel to the seafront, a big attraction and a huge investment to the city which brought hundreds of jobs over the years, and raised Madeira Drive's profile in Brighton with both with tourists and residents alike. During this time they worked closely with BHCC's to pass the wheel through planning and were allowed to operate under BHCC own license to create VIP events and support charity evenings. This partnership was incredibly successful.

The Brighton Zip as a concept was born out of the need to use the site for leisure after the wheel was removed. The reason for its removal was partly due to the investment from BHCC in the I360. Once again, the operator regenerated the site and supplemented the leisure activity with a simple food court offering. They were approved for a premises license in April of 2019 and added alcohol offering to their food offering.

# SITE

Re-Style the ZIP deck, to integrate with the local audiences more.

- + Clean and remove cluttered signage
- + Create a strong colour pallet that brings a mix of the tradition seafront styling with the new bolder colour choice
- + Bring the zip and the food court together to feel like one cohesive operation
- + Create an original asset to the site for local people to enjoy
- + Tidy the visuals and operational bar and kitchen elements
- + Make the coffee shop a more accessible unit that relates to the site
- + Create a clear entrance and brand for the site.
- + Install signage that give the space a title 'The Zip Deck'

# **BRANDING STYLE PROPOSAL**

- + Black and white versions of the logo on Brighton Blue
- + All signs hand painted instead of printed
- + Single font, taken from current branding "Bebas'
- + Single simple box around titles
- + All titles in block capitals
- + The use of + symbol instead of the word 'and' or '&' In titles.