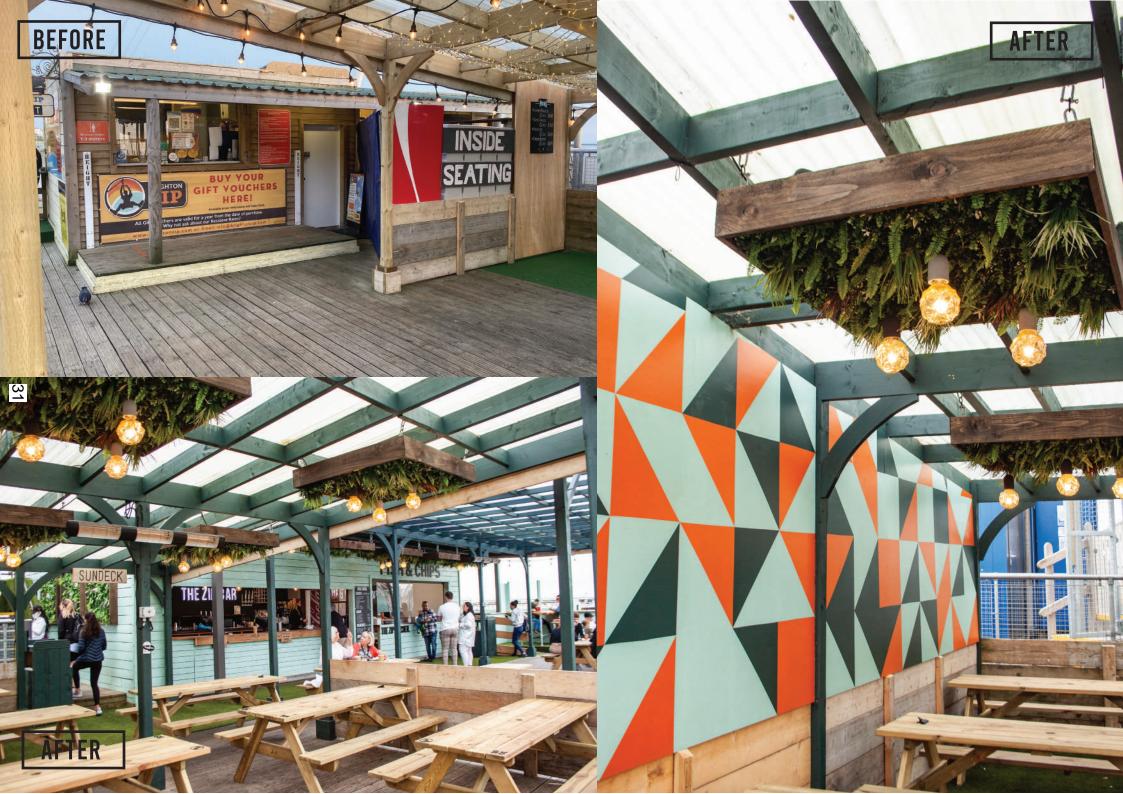

# SITE

Re-Style the ZIP deck, to integrate with the local audiences more.

- + Clean and remove cluttered signage
- + Create a strong colour pallet that brings a mix of the tradition seafront styling with the new bolder colour choice
- + Bring the zip and the food court together to feel like one cohesive operation
- + Create an original asset to the site for local people to enjoy
- + Tidy the visuals and operational bar and kitchen elements
- + Make the coffee shop a more accessible unit that relates to the site
- + Create a clear entrance and brand for the site.
- + Install signage that give the space a title 'The Zip Deck'

# BRANDING

Create one clean brand across the whole operation and communication platforms.

- + Update logo
- + Create basic brand guidelines and follow them through all arms of the company
- + Tie the site clearly to the branding
- + Make a strong brand presence across the site
- + Make relationships with other brands that supports Brighton Zips goals
- + Make environmentally friendly choices in all branding activations